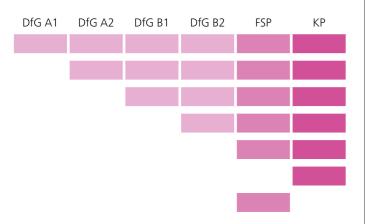

### with non-EU degree:

- **DfG:** German for health care professionals (compact courses only)
- FSP: preparation professional language test (compact and intensive courses)
- KP: preparation professional knowledge test (compact and intensive courses)

Compact courses: courses for self-payers, registration possible from Germany or from abroad

Intensive courses: funded courses, registration only possible from Germany

**Scientific Direction** Prof. em. Dr. med. M. Wirsching