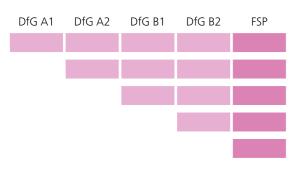

### with non-EU degree:

- **DfG:** German for health care professionals (compact courses only)
- FSP: preparation professional language test (compact and intensive courses)
- KP: preparation professional knowledge test (compact and intensive courses)

Compact courses: courses for self-payers, registration possible from Germany or from abroad

Intensive courses: funded courses, registration only possible from Germany

**Scientific Direction** Prof. em. Dr. med. M. Wirsching