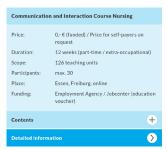

### Communication and Interaction Course Nursing

Soon available from FIA!

- 12 weeks (part-time / extra occupational),
  126 teaching units
- · Funded or self-pay
- Registration only possible from Germany